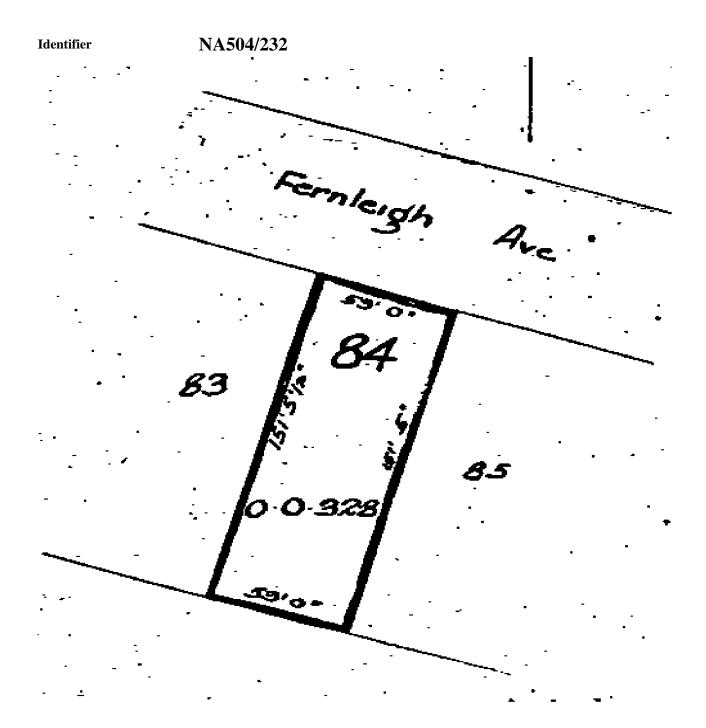

## **Prior References**

DI 3A 1554

Fee Simple **Estate** 

Area 830 square metres more or less

**Legal Description** Lot 84 of a subdivision of Allotment 48 of

Section 10 of the Suburbs of Auckland