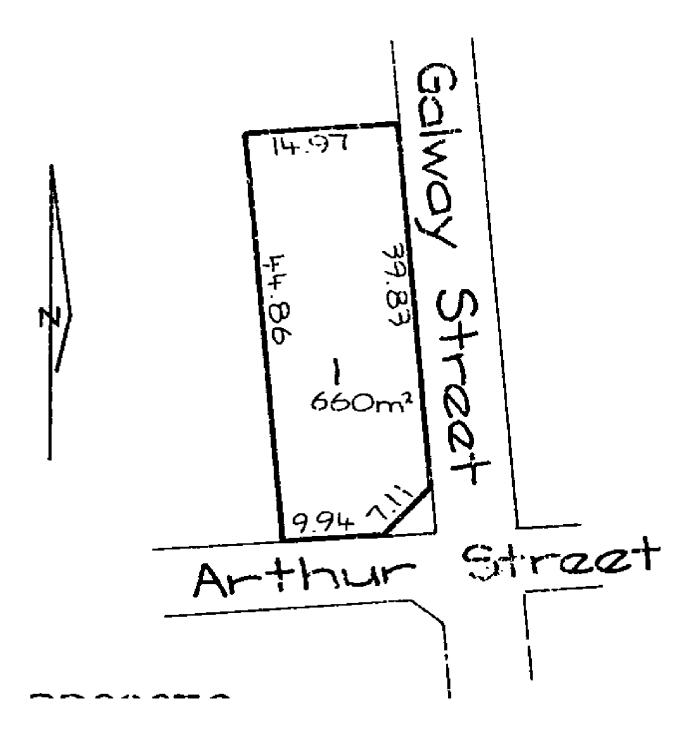

NA737/191

Fee Simple **Estate** 

Area 660 square metres more or less Legal Description Lot 1 Deposited Plan 29270

**Registered Owners Brothers Price Limited** 

**Interests** 

11110788.3 Mortgage to ANZ Bank New Zealand Limited - 18.6.2018 at 1:48 pm