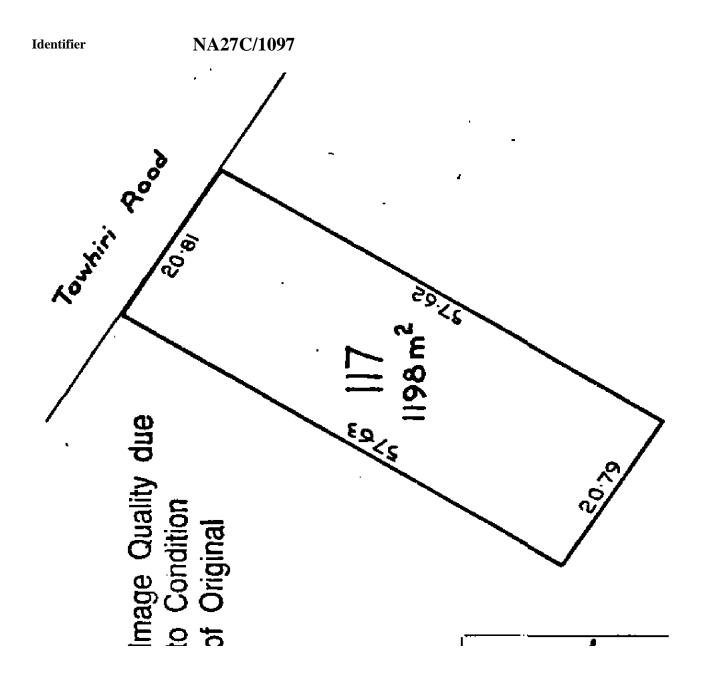

## **Prior References**

NA374/235

Fee Simple - 1/5 share **Estate** 

1198 square metres more or less Area Legal Description Lot 117 Deposited Plan 7941

**Registered Owners** Three Fa Limited

Leasehold Instrument L 271929.5 **Estate** 