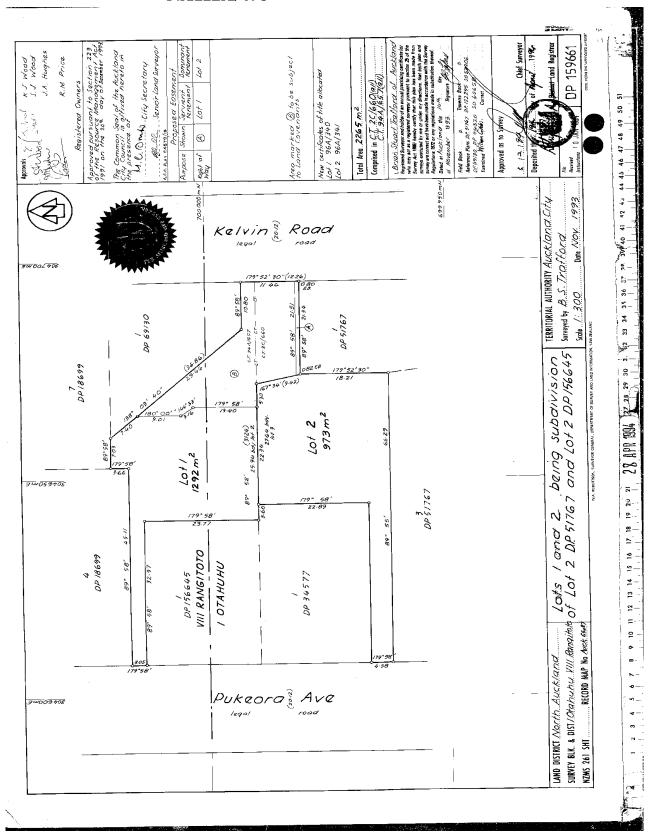

## **Prior References**

NA99B/179

Fee Simple - 1/2 share **Estate** 

1292 square metres more or less Area Legal Description Lot 1 Deposited Plan 159661

**Registered Owners** 

Chen Chen

Leasehold Instrument L C700675.3 **Estate** 

Subject to a right of way and to water, gas, electricity and telephone supply rights over part marked B on DP 164715 created by Transfer C508672.2 (Affects Fee Simple)

Subject to a right of way over part marked A on DP 159661 specified in Easement Certificate C590193.12 (Affects Fee Simple)