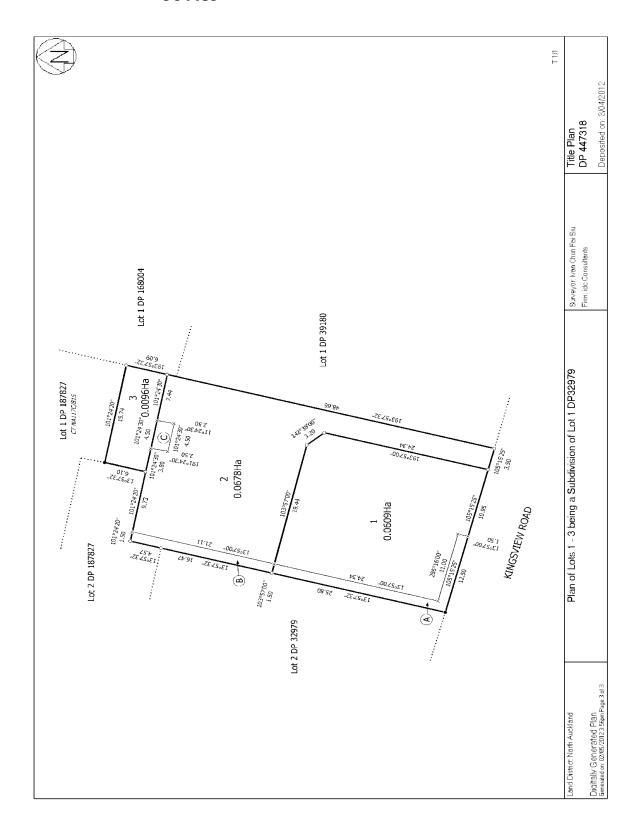

## **Prior References**

NA71D/744

Fee Simple **Estate** 

678 square metres more or less Area Legal Description Lot 2 Deposited Plan 447318

**Registered Owners** 

Tao Zhou

## **Interests**

Subject to a right to drain sewage over part marked B on DP 447318 created by Easement Instrument 9027248.6 -3.4.2012 at 4:35 pm

Appurtenant hereto is a right to drain stormwater created by Easement Instrument 9027248.6 - 3.4.2012 at 4:35 pm

The easements created by Easement Instrument 9027248.6 are subject to Section 243 (a) Resource Management Act 1991

Subject to a right to drain sewerage over part marked C on DP 447318 created by Easement Instrument 9027248.7 - 3.4.2012 at 4:35 pm