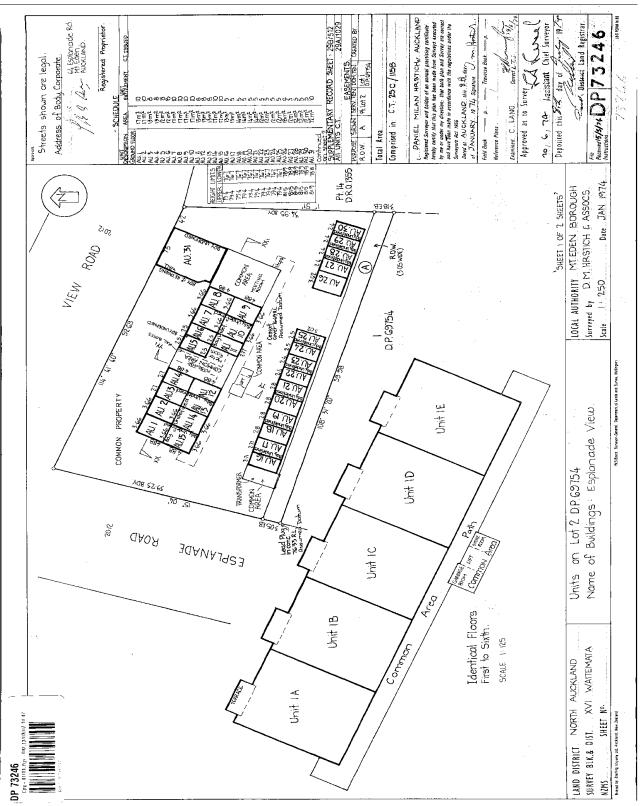

# NA29B/484 SUPPLEMENTARY RECORD SHEET UNDER UNIT TITLES ACT 1972

**Search Copy** 

| Identifier<br>Land Registration Dis<br>Date Issued<br>Plan Number | trict NA29B/51<br>North Au<br>05 November<br>DP 73246 | ckland    |            |
|-------------------------------------------------------------------|-------------------------------------------------------|-----------|------------|
| Subdivision of                                                    |                                                       |           |            |
| Lot 2 Deposited Plan 69                                           | 9754                                                  |           |            |
| Unit Titles Issued                                                |                                                       |           |            |
| NA119D/832                                                        | NA29B/482                                             | NA29B/483 | NA29B/484  |
| NA29B/485                                                         | NA29B/486                                             | NA29B/488 | NA29B/489  |
| NA29B/490                                                         | NA29B/491                                             | NA29B/492 | NA29B/493  |
| NA29B/494                                                         | NA29B/495                                             | NA29B/497 | NA29B/499  |
| NA29B/500                                                         | NA29B/501                                             | NA29B/502 | NA29B/503  |
| NA29B/505                                                         | NA29B/506                                             | NA29B/507 | NA29B/508  |
| NA29B/509                                                         | NA29B/510                                             | NA29B/511 | NA49A/1019 |
| NA52B/1203                                                        | NA77D/547                                             |           |            |

Subject to a right of way over part marked A on Plan 69754 specified in Easement Certificate 152943.5

396711.1 Change of rules of the Body Corporate - 26.1.1979 at 9.22 am

870731.1 Change of rules of the Body Corporate No. 73246 - 15.12.1980 at 9.05 am

## NA29B/484

|          |               |               | 11             | <b>A</b> 4)                             | -/ -0                                                                                                     | -                                                                                                                                                                                 |                                                                                                                                                          |                                                                                                                                                                                                        |                             |                                        |                          |                                    |                                                                                                                                                                                          |                                     |                                      |                                      |                                                                   |                             |                                                             |
|----------|---------------|---------------|----------------|-----------------------------------------|-----------------------------------------------------------------------------------------------------------|-----------------------------------------------------------------------------------------------------------------------------------------------------------------------------------|----------------------------------------------------------------------------------------------------------------------------------------------------------|--------------------------------------------------------------------------------------------------------------------------------------------------------------------------------------------------------|-----------------------------|----------------------------------------|--------------------------|------------------------------------|------------------------------------------------------------------------------------------------------------------------------------------------------------------------------------------|-------------------------------------|--------------------------------------|--------------------------------------|-------------------------------------------------------------------|-----------------------------|-------------------------------------------------------------|
| Astronom | E (Continued) | <u>8</u> 8888 |                | 250 250 250 250 250 250 250 250 250 250 | 250<br>111112<br>250<br>111112<br>250<br>111112<br>250<br>111112<br>250<br>111112<br>250<br>111112<br>250 | Difference Time 210 238/502   Difference Time 200 238/502 | 001 1111 290 29B / 507   001 1111 290 29B / 507   001 1111 280 29B / 507   001 1111 280 1111   001 1111 280 1111   001 1111 280 1111   001 1111 280 1111 | todai Urat Entillementi 7182.<br>THE EQUADRES OF UNITS AND ALCESSONY WARD ARE THE CANTRE<br>THE EQUADRES OF UNITS AND ALCESSONY WARD ARE THE CANTRE<br>ONTRE OF METERSON WALD AND GURGENESS VIEW EARLY | show overwise. O.m. Histor, | Total Area<br>Tomorised in CT 25C/1158 |                          | 1                                  | and have been made in accordance with the reputations under the Samerasa Act ress.<br>Barrowan Act ress.<br>Barrowan Act ress.<br>Barrowan Act ress.<br>1 JAN. 1994 Sometime P. Marting. | field Back Fravesa Back             | Approved as to Survey T.L. T. (1965) | 201, 6, 734 Assistant Chief Surveyor | Minkt Land Re                                                     | Received 5/4/10 P 7 3 2 4 6 | 26 N ME03 391                                               |
|          | <u>5 1318</u> | 2222 N        | <u>, גבבבה</u> | <u>453555</u>                           | <u>245555</u>                                                                                             | Roof Isv. 96.6.1                                                                                                                                                                  | it GB                                                                                                                                                    | Unit 5B 262                                                                                                                                                                                            | I)nit 4B S                  |                                        |                          | France Les 2016 21. Contract 20 21 | Unit IB 3                                                                                                                                                                                | MMON AREA<br>PASSAGE                | λλ' - λλ                             | Cauter o OF o surers,                | [ . ]                                                             | Date JAN. 1974              |                                                             |
|          |               |               |                |                                         |                                                                                                           |                                                                                                                                                                                   | Unit GA Suth Ploor                                                                                                                                       | Unit 5A From                                                                                                                                                                                           | (hit / A Floor              | Third                                  | Unit 3A Floor Floor Levi |                                    | Uhit IA Floor 232                                                                                                                                                                        | AU.2 AU.1 Ground 5 CC               | 29<br>C                              |                                      |                                                                   |                             | WSBoys. Scores-Dovers', Depresent of Lasts no Runn, Weingen |
|          |               |               |                |                                         |                                                                                                           |                                                                                                                                                                                   | Unit GB                                                                                                                                                  | Uhit 5B                                                                                                                                                                                                | 0, 1, 1                     | 0111 4-10                              | Uhit 3B                  | Unit 2B                            | Uhit IB                                                                                                                                                                                  | AU.4 AU.3 A                         |                                      |                                      | Lot 2 D.P. 69754<br>Buildings: Ecolonade Vieur                    |                             | WSBeyes, San                                                |
|          |               |               |                |                                         |                                                                                                           |                                                                                                                                                                                   | Unit 6C                                                                                                                                                  | Unit 5C                                                                                                                                                                                                | 11-it 60                    |                                        | Uhit 3C                  | Unit 2C                            | Unit IC                                                                                                                                                                                  | AU.G AU.5 COMMON<br>AREA<br>PASSAGE | section XX - XX                      |                                      | Units on Lot                                                      | 5                           |                                                             |
|          |               |               |                |                                         |                                                                                                           |                                                                                                                                                                                   | Unit 6D                                                                                                                                                  | Unit 5D                                                                                                                                                                                                | 07 † 11                     |                                        | Unit 3D                  | Unit 2D                            | Unit ID                                                                                                                                                                                  | AU. 8 AU. 7                         | Sec                                  |                                      | AUCKLAND                                                          | -                           |                                                             |
|          |               |               |                |                                         |                                                                                                           |                                                                                                                                                                                   | Unit GE                                                                                                                                                  | Unit 5F                                                                                                                                                                                                | 11.14                       |                                        | Unit 3E                  | Unit 2E                            | Unit IE                                                                                                                                                                                  | MEETING KOOM<br>COMMON AREA         |                                      |                                      | LAND DISTRICT NORTH AUCKLAND<br>SURVEY BLK.& DIST. XVI VVAITEMATA | NZMS SHEET Nº.              | Printed by Stating Impacts LK. Auchtans, New Zerland        |