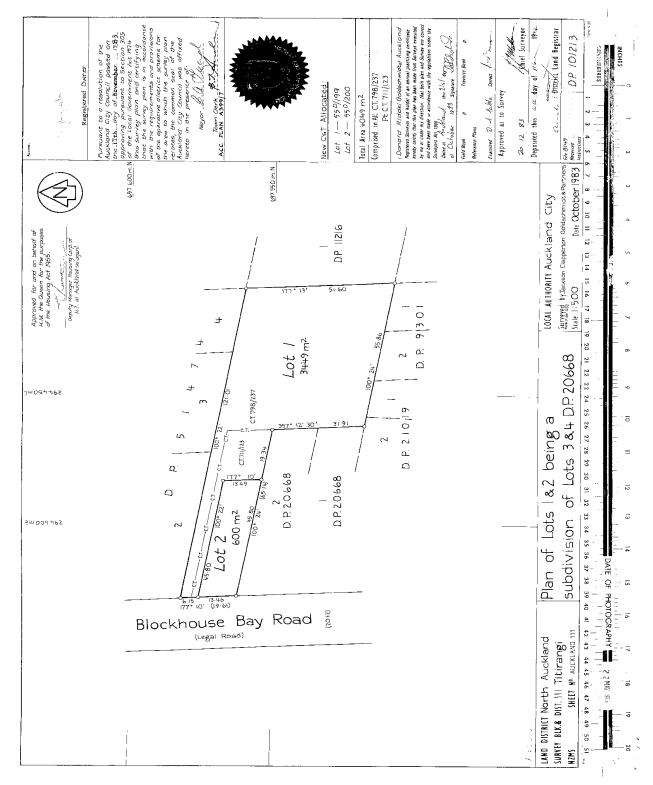

NA55D/199 NA57C/87 NA57C/88

Fee Simple - 1/8 share **Estate** 

3449 square metres more or less Area Legal Description Lot 1 Deposited Plan 101213

**Registered Owners** 

Teena Maree Chapman as Executor

Leasehold Instrument L B414842.3 **Estate** 

Term 999 years as from and including 10.5.1985

Legal Description Flat 3 Deposited Plan 106386

**Registered Owners** 

Teena Maree Chapman as Executor