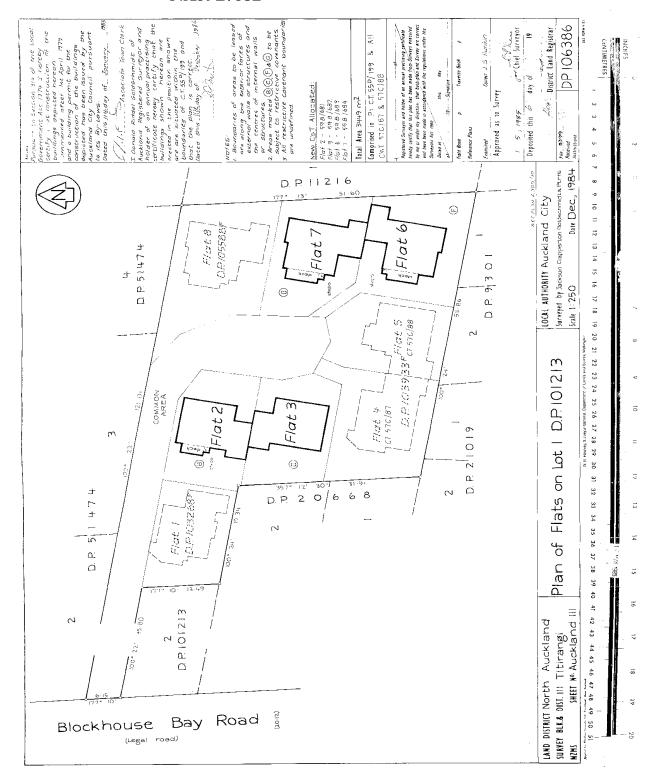

Term 999 years as from and including 10.5.1985

Legal Description Flat 3 Deposited Plan 106386

**Registered Owners** 

Teena Maree Chapman as Executor

Land Covenant in Lease B414842.2 - 17.5.1985 (Affects Fee Simple)

Land Covenant in Lease B414842.3 - 17.5.1985 (Affects Fee Simple)

B414842.3 Lease of Flat 3 DP 106386 Term for the space of 999 years as from and including 10.5.1985 Composite CT NA59B/682 issued - 17.5.1985 (Affects Fee Simple)