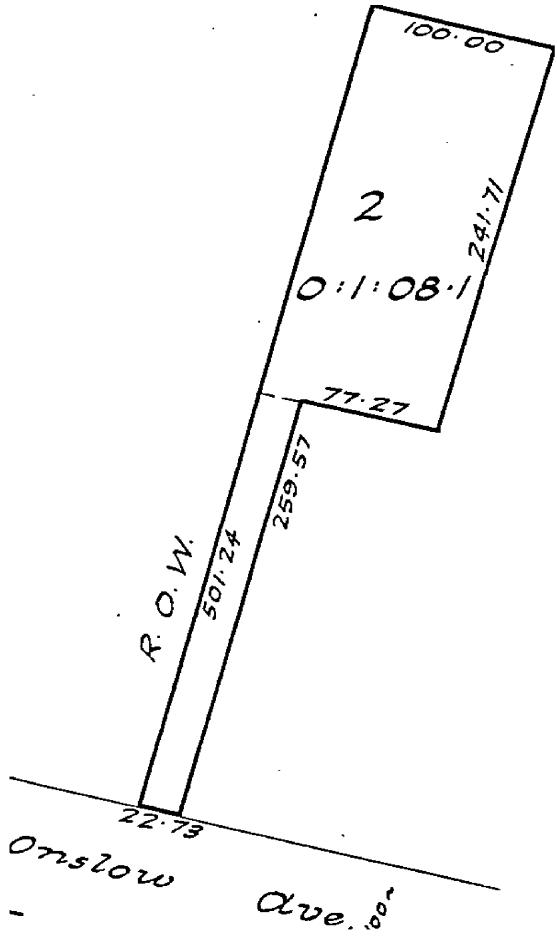

## **Prior References**

NA518/276

EstateFee Simple - 1/2 shareArea1217 square metres more or lessLegal DescriptionLot 2 Deposited Plan 42442

## Interests

Subject to a right of way over part created by Transfer 560284.1 - 14.6.1978 at 2.58 pm

C357417.1 Lease of Flat 1 Plan 149253 Term 999 years commencing on 1.11.1991 Composite CT NA88D/802 issued - 19.3.1992 at 2.54 pm