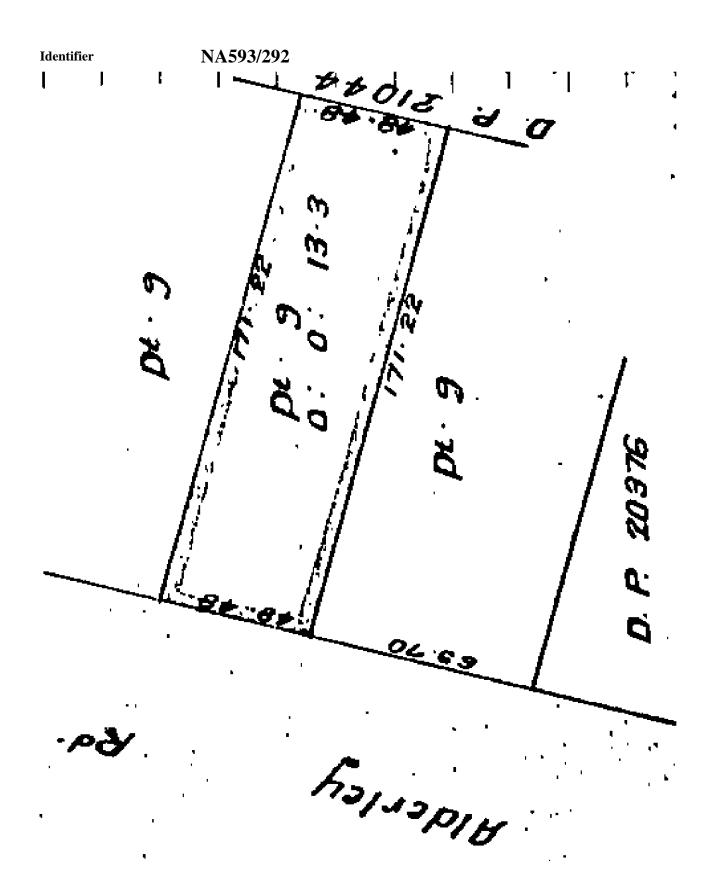

## **Prior References**

DI 18A. 758

Fee Simple **Estate** 

Area 147 square metres more or less

Legal Description Part Allotment 9 Section 10 Suburbs of

Auckland

**Identifier** Land Registration District North Auckland **Date Issued** 

**Prior References** 

DI 18A.778

Fee Simple **Estate** 

Area 336 square metres more or less

Legal Description Part Allotment 9 Section 10 Suburbs of

Auckland

**Registered Owners** 

Glenda Jane Koefoed and Nicholas Terry Koefoed