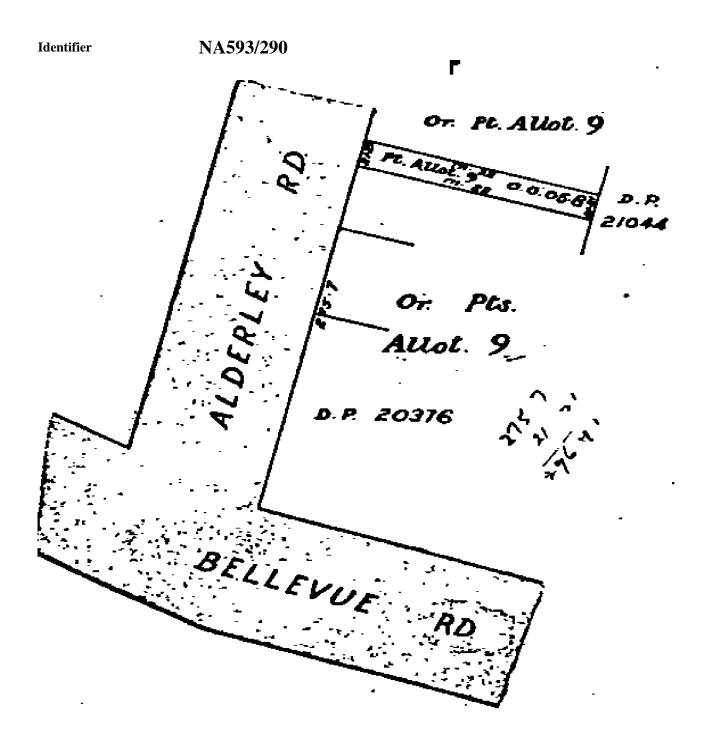

## **Prior References**

DI 18A. 758

Fee Simple **Estate** 

Area 147 square metres more or less

Legal Description Part Allotment 9 Section 10 Suburbs of

Auckland

**Identifier** Land Registration District North Auckland **Date Issued** 

**Prior References** 

DI 18A.778

Fee Simple **Estate** 

Area 336 square metres more or less

Legal Description Part Allotment 9 Section 10 Suburbs of

Auckland

**Registered Owners** 

Glenda Jane Koefoed and Nicholas Terry Koefoed