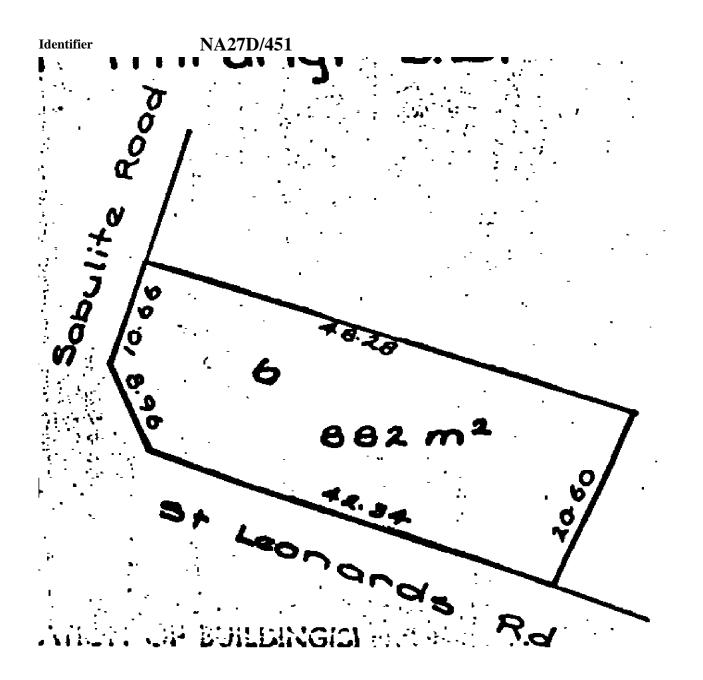

## **Prior References**

NA1325/15

Fee Simple - 1/3 share **Estate** 

882 square metres more or less Area Legal Description Lot 6 Deposited Plan 42553

**Registered Owners** 

Number One Trust Limited and Jianqiao Zhang