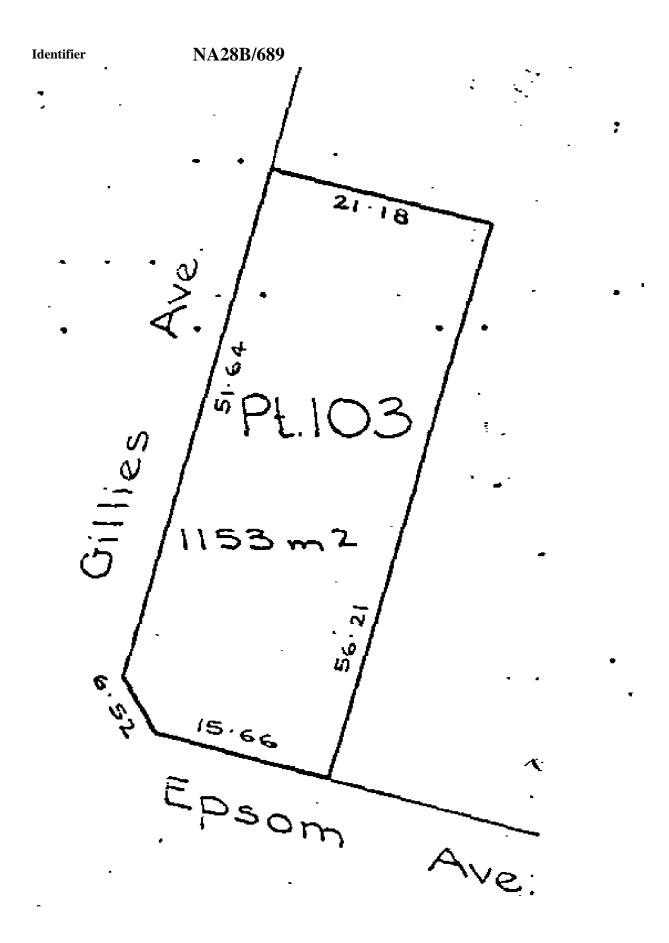

| Identifier                                    | Think<br>cur,<br>All c           | RECOR<br>BARFOODER LAND T<br>his document has been obtaned<br>watomers should obtain and rely of<br>NA28B/689<br>North Auckland<br>02 July 1974 | D OF TITLE<br>RANSFER AC<br>SLEASE<br>ALEASE<br>ALEASE<br>ALEASE<br>Do behalf of the client and<br>y accept liability for any en<br>their own documents an | T 2017                                    |
|-----------------------------------------------|----------------------------------|-------------------------------------------------------------------------------------------------------------------------------------------------|------------------------------------------------------------------------------------------------------------------------------------------------------------|-------------------------------------------|
|                                               | District                         | North Auckland                                                                                                                                  |                                                                                                                                                            | syal advice. In this documers, complete   |
| <b>Prior References</b><br>NA453/53           |                                  |                                                                                                                                                 |                                                                                                                                                            | Silt, Stehess or                          |
| Estate                                        | Fee Simple - 1/8 share           |                                                                                                                                                 |                                                                                                                                                            |                                           |
| Area                                          | 1153 square metres more or less  |                                                                                                                                                 |                                                                                                                                                            |                                           |
| Legal Description                             | Part Lot 103 Deposited Plan 4065 |                                                                                                                                                 |                                                                                                                                                            |                                           |
| Registered Owners Smelly Bunny Limited        |                                  |                                                                                                                                                 |                                                                                                                                                            |                                           |
| Estate                                        | Leaseho                          | old                                                                                                                                             | Instrument                                                                                                                                                 | L 302397.6                                |
|                                               |                                  |                                                                                                                                                 | Term                                                                                                                                                       | 999 years as from and including 31.1.1974 |
| Legal Description Flat 2 Deposited Plan 71966 |                                  |                                                                                                                                                 |                                                                                                                                                            |                                           |
| Registered Owners Smelly Bunny Limited        |                                  |                                                                                                                                                 |                                                                                                                                                            |                                           |