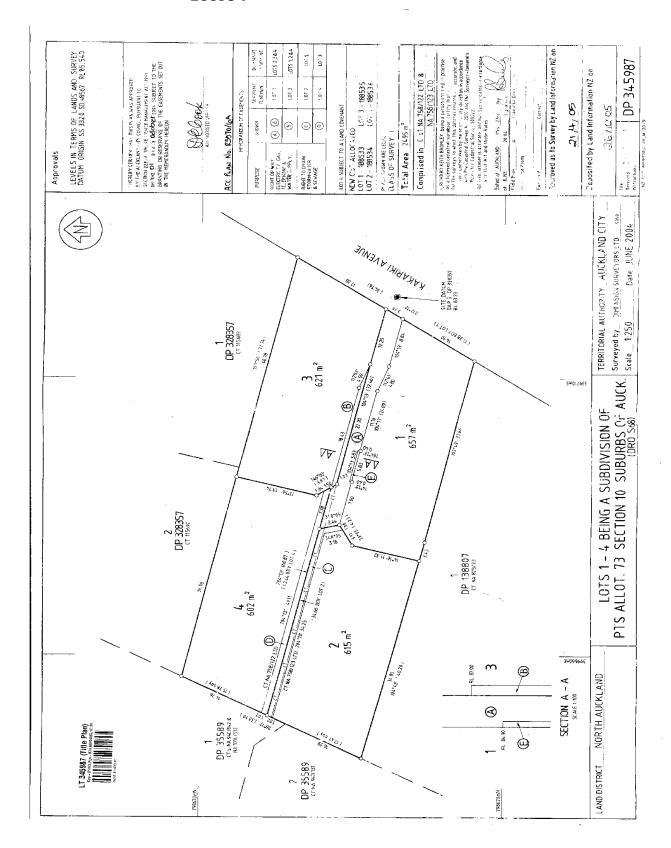

NA758/122 NA758/123

Fee Simple **Estate** 

615 square metres more or less Area Legal Description Lot 2 Deposited Plan 345987

**Registered Owners** Kai Wang and Zhen Wang

## **Interests**

Appurtenant hereto is a right of way, a right to convey electricity, gas, telecommunications and water created by Easement Instrument 6576511.5 - Produced 19.9.2005 at 9:00 am and entered 26/10/2005 at 9:00 am

The easements created by Easement Instrument 6576511.5 are subject to Section 243 (a) Resource Management Act 1991

Appurtenant hereto is a right of way, a right to convey electricity, gas, telecommunications and water created by Easement Instrument 6576511.6 - Produced 19.9.2005 at 9:00 am and entered 26/10/2005 at 9:00 am

Subject to a right to drain water and sewage over part marked C on DP 345987 created by Easement Instrument 6576511.6 - Produced 19.9.2005 at 9:00 am and entered 26/10/2005 at 9:00 am

The easements created by Easement Instrument 6576511.6 are subject to Section 243 (a) Resource Management