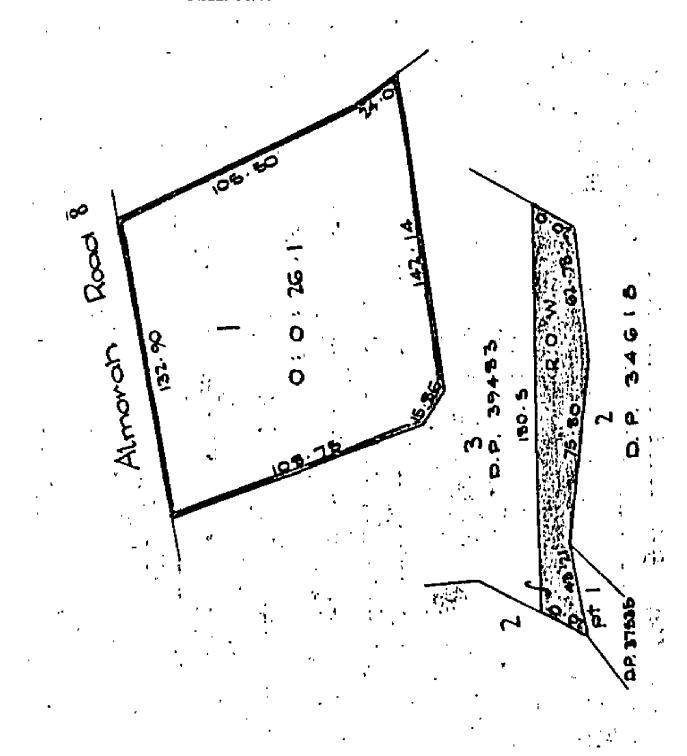

## **Prior References**

NA1038/87

Fee Simple **Estate** 

Area 660 square metres more or less Legal Description Lot 1 Deposited Plan 48718

**Registered Owners** 

Henry Yu Feng, Amy Aeim Feng and Li Wang