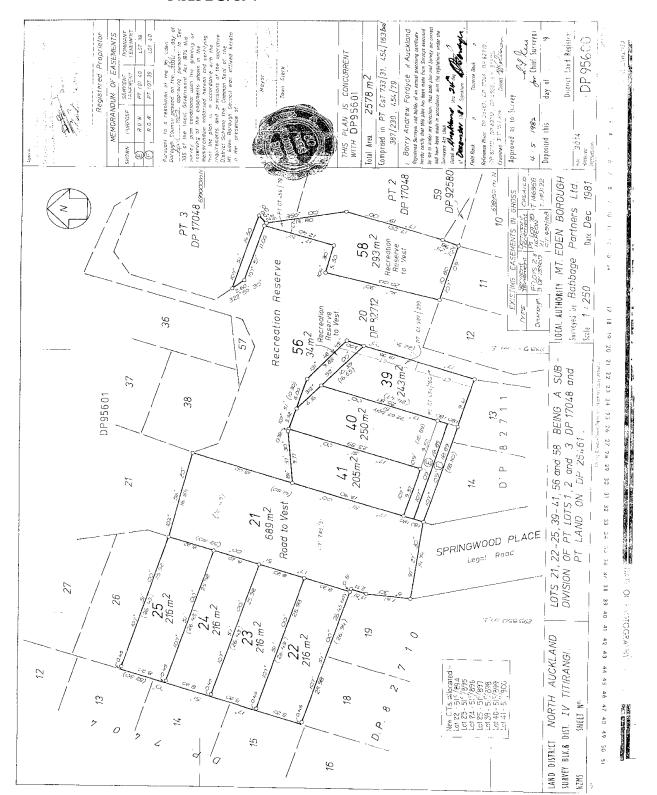

Fee Simple **Estate** 

Area 216 square metres more or less Legal Description Lot 25 Deposited Plan 95600

**Registered Owners** 

**DSV Property Investments Limited** 