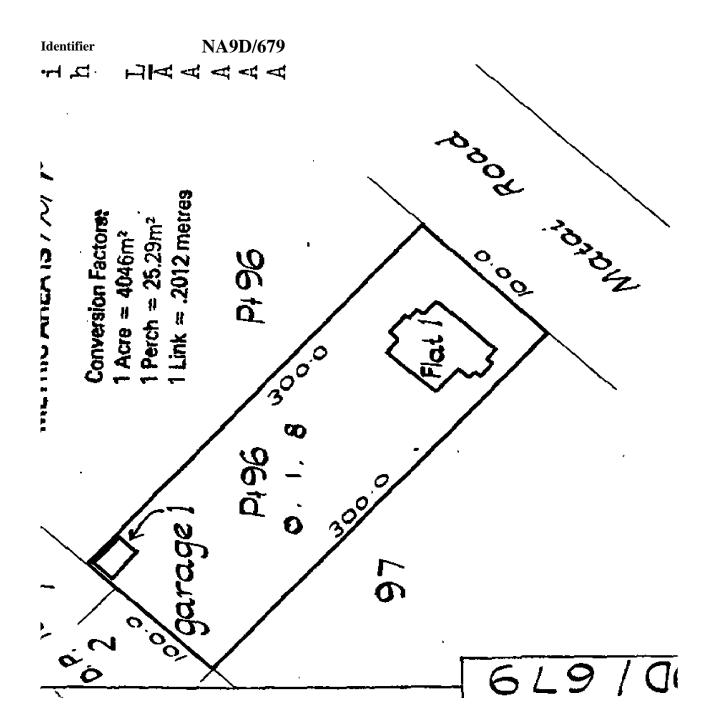

## **Prior References**

NA168/103

Fee Simple - 1/5 share **Estate** 

1214 square metres more or less Area Legal Description Part Lot 96 Deposited Plan 3855

**Registered Owners** Lung Ying Ng

Leasehold Instrument L A175939 **Estate** 

> Term 999 years from 15.8.1966

Legal Description Flat 1 Deposited Plan 57299 and Garage 1

Deposited Plan 57299

**Registered Owners** 

Lung Ying Ng