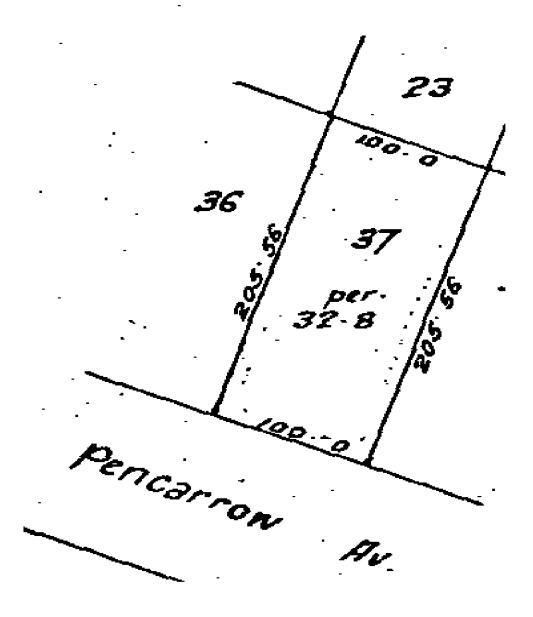

## **Prior References**

DI 21A.432

Fee Simple **Estate** 

Area 830 square metres more or less

Legal Description Lot 37 Deeds Plan S.22

**Registered Owners** Milton Trustee Limited