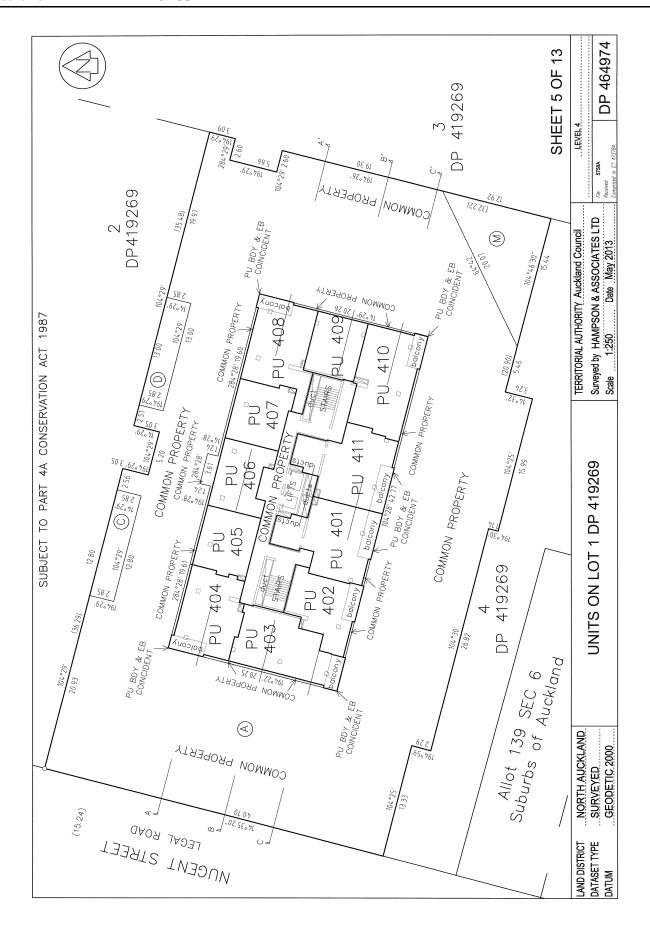

### **Search Copy**

Identifier 618422

Land Registration District North Auckland

**Date Issued** 23 December 2013

Plan Number DP 464974

Subdivision of

Lot 1 Deposited Plan 419269

**Prior References** 

### **Unit Titles Issued**

| Clift Titles Issued |        |        |        |
|---------------------|--------|--------|--------|
| 618319              | 618320 | 618321 | 618322 |
| 618323              | 618324 | 618325 | 618326 |
| 618327              | 618328 | 618329 | 618330 |
| 618331              | 618332 | 618333 | 618334 |
| 618335              | 618336 | 618337 | 618338 |
| 618339              | 618340 | 618341 | 618342 |
| 618343              | 618344 | 618345 | 618347 |
| 618348              | 618349 | 618350 | 618351 |
| 618352              | 618353 | 618354 | 618355 |
| 618356              | 618357 | 618358 | 618359 |
| 618360              | 618361 | 618362 | 618363 |
| 618364              | 618365 | 618366 | 618367 |
| 618368              | 618369 | 618370 | 618371 |
| 618372              | 618373 | 618374 | 618375 |
| 824567              | 824568 | 824569 | 824570 |
| 824571              | 824572 | 824573 |        |
|                     |        |        |        |

#### **Interests**

OWNERSHIP OF COMMON PROPERTY

Pursuant to Section 47 Unit Titles Act 2010 -

- (a) the body corporate owns the common property and
- (b) the owners of all the units are beneficially entitled to the common property as tenants in common in shares proportional to the ownership interest (or proposed ownership interest) in respect of their respective units.

Subject to Part IV A Conservation Act 1987

Subject to Section 11 Crown Minerals Act 1991

Appurtenant hereto is a right to convey stormwater created by Easement Instrument 8233580.1 - 10.1.2012 at 12:22 pm