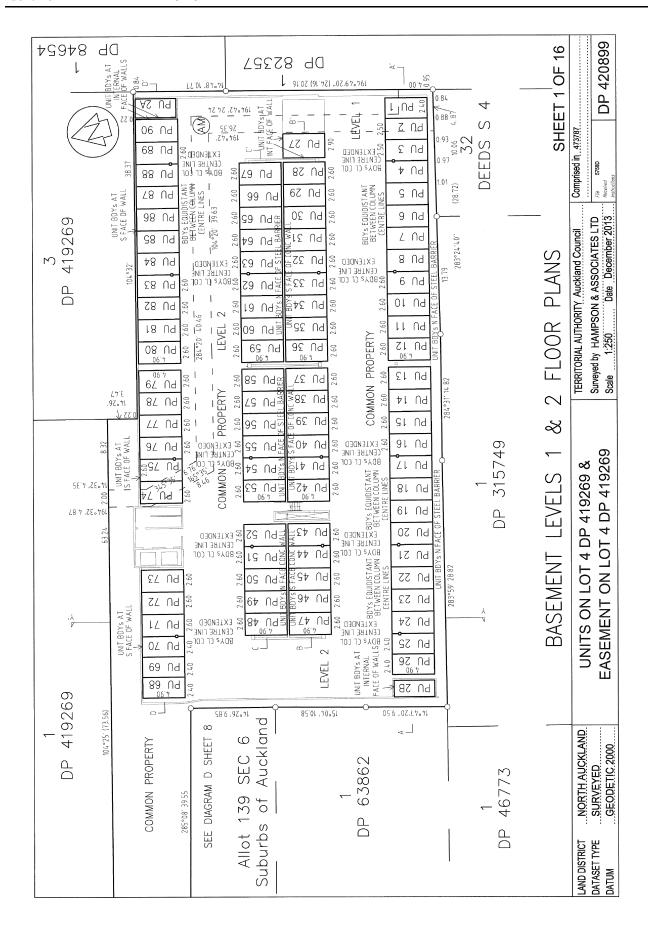

**Legal Description** Principal Unit 12 Deposited Plan 420899

**Registered Owners** 

Geoffrey Lee and Raewyn Zara Lee as to a 1/2 share Antony Lee and Priscilla Adrienne Lee as to a 1/2 share

### Schedule / Memorandum

| Land Registration District          | <br>Plan Number |
|-------------------------------------|-----------------|
| North Auckland                      | DP 420899       |
| Territorial Authority (the Council) |                 |
| Auckland Council                    |                 |

|                                | Existing Sub      | ect Easements     |              |
|--------------------------------|-------------------|-------------------|--------------|
| Purpose                        | Shown             | Servient Tenement | Document     |
| Right of Way                   | A on<br>DP 453240 | Lot 4 DP 419269   | El 9145027.1 |
| Right of Way                   | 8                 | Lot 4 DP 419269   | El 9231567.7 |
| Rubbish                        | N                 | Lot 4 DP 419269   | El 9231567.7 |
| Electricity Supply             | PA                | Lot 4 DP 419269   | EI 9231567.7 |
| Right to convey Electricity    | Lot 4             | Lot 4 DP 419269   | El 9231567.7 |
| Right to convey Stormwater     | Lot 4             | Lot 4 DP 419269   | El 9231567.7 |
| Right to convey Stormwater     | AM                | Lot 4 DP 419269   | EI 9231567.7 |
| Right to convey Water          | Lot 4             | Lot 4 DP 419269   | EI 9231567.7 |
| Right to convey Communications | Lot 4             | Lot 4 DP 419269   | El 9231567.7 |
| Fire (water supply)            | Lot 4             | Lot 4 DP 419269   | EI 9231567.7 |
| Support (Horizontal)           | Z                 | Lot 4 DP 419269   | EI 9231567.7 |
| Air Light and Fire             | AD                | Lot 4 DP 419269   | El 9231567.7 |

| Purpose                     | Shown                               | Servient Tenement | Document     |
|-----------------------------|-------------------------------------|-------------------|--------------|
| Right of Way                | A<br>on DP 419269                   | Lot 1 DP 419269   | El 9231567.7 |
| Right of Way                | W, Y<br>on DP 419269                | Lot 1 DP 419269   | El 9231567.7 |
| Right of Way                | BA<br>on DP 419269                  | Lot 5 DP 419269   | El 9231567.7 |
| Right of Way                | BB<br>on DP 419269                  | Lot 5 DP 419269   | El 9231567.7 |
| Parking                     | C, D<br>on DP 419269                | Lot 1 DP 419269   | El 9231567.7 |
| Parking                     | E, F, G, H, I, J, K<br>on DP 419269 | Lot 1 DP 419269   | El 9231567.7 |
| Parking                     | L<br>on DP 419269                   | Lot 1 DP 419269   | El 9231567.7 |
| Seating                     | M<br>on DP 419269                   | Lot 1 DP 419269   | El 9231567.7 |
| Fire (pump room)            | O<br>on DP 419269                   | Lot 1 DP 419269   | El 9231567.7 |
| Fire Control Panel          | OA<br>on DP 419269                  | Lot 1 DP 419269   | El 9231567.7 |
| Right to convey Electricity | Lot 1<br>on DP 419269               | Lot 1 DP 419269   | El 9231567.7 |
| Right to convey Electricity | Lot 3<br>on DP 419269               | Lot 3 DP 419269   | El 9231567.7 |