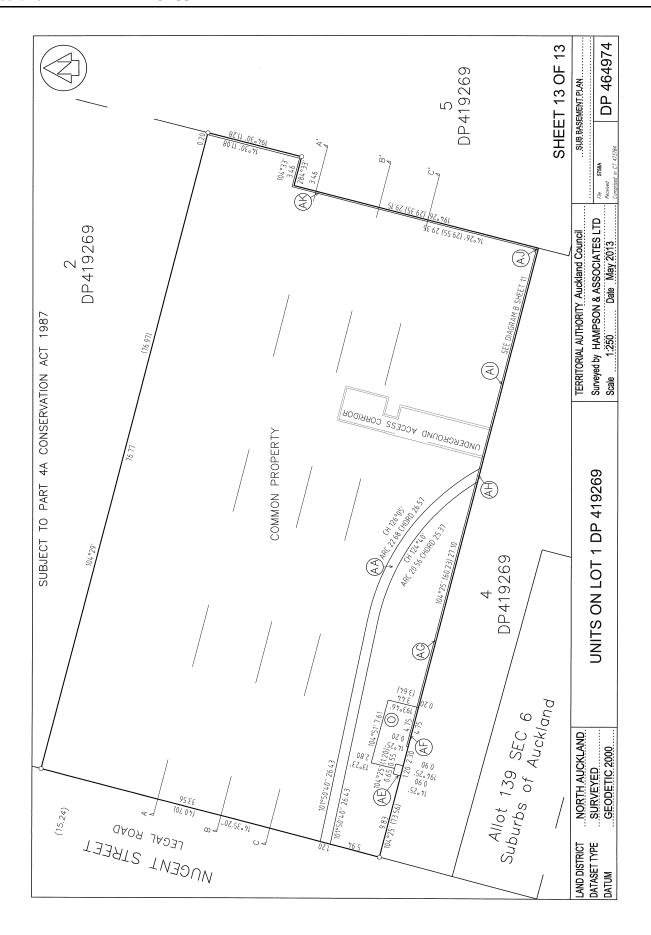

### **Search Copy**

Identifier 618422

Land Registration District North Auckland

**Date Issued** 23 December 2013

Plan Number DP 464974

Subdivision of

Lot 1 Deposited Plan 419269

**Prior References** 

Subject to Part IV A Conservation Act 1987

Subject to Section 11 Crown Minerals Act 1991

Appurtenant hereto is a right to convey stormwater created by Easement Instrument 8233580.1 - 10.1.2012 at 12:22 pm

Subject to a right of way over parts marked A, W and Y and a parking easement over parts marked C, D, E, F, G, H, I, J, K and L and a seating easement over part marked M and a fire (pump room) easement over part marked O and a fire control panel easement over part marked OA and a right to convey electricity over the within land and a right to convey stormwater over the within land and a right to convey sewage over the within land and a right to convey water over the within land and a right to convey gas over the within land and a gas control panel easement over part marked AE and a right to convey communications over the within land and a fire (water supply) easement over the within land and a support (horizontal) easement over parts marked W and Y and a support easement over parts marked AF, AG, AH, AI, AJ and AK and an air, light and fire easement over parts marked A, C, D and M all on DP 419269 created by Easement Instrument 9231567.7 - produced 15.11.2012 at 3:47 pm and entered 4.4.2013 at 7.01 am

Appurtenant hereto is a right of way and a rubbish easement and an electricity supply easement and a right to convey electricity and a right to convey stormwater and a right to convey water and a right to convey communications and a pedestrian access easement and a fire (water supply) easement and a support (horizontal) easement created by Easement Instrument 9231567.7 - produced 15.11.2012 at 3:47 pm and entered 4.4.2013 at 7.01 am