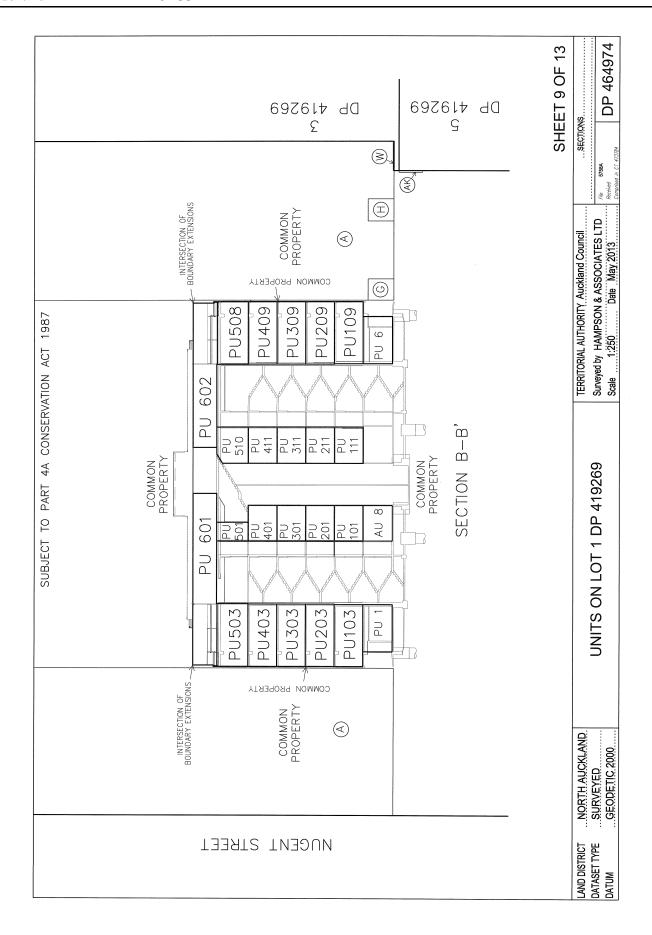

### **Search Copy**

Identifier 618422

Land Registration District North Auckland

**Date Issued** 23 December 2013

Plan Number DP 464974

Subdivision of

Lot 1 Deposited Plan 419269

**Prior References** 

#### **Interests**

OWNERSHIP OF COMMON PROPERTY

Pursuant to Section 47 Unit Titles Act 2010 -

- (a) the body corporate owns the common property and
- (b) the owners of all the units are beneficially entitled to the common property as tenants in common in shares proportional to the ownership interest (or proposed ownership interest) in respect of their respective units.

Subject to Part IV A Conservation Act 1987

Subject to Section 11 Crown Minerals Act 1991

Appurtenant hereto is a right to convey stormwater created by Easement Instrument 8233580.1 - 10.1.2012 at 12:22 pm