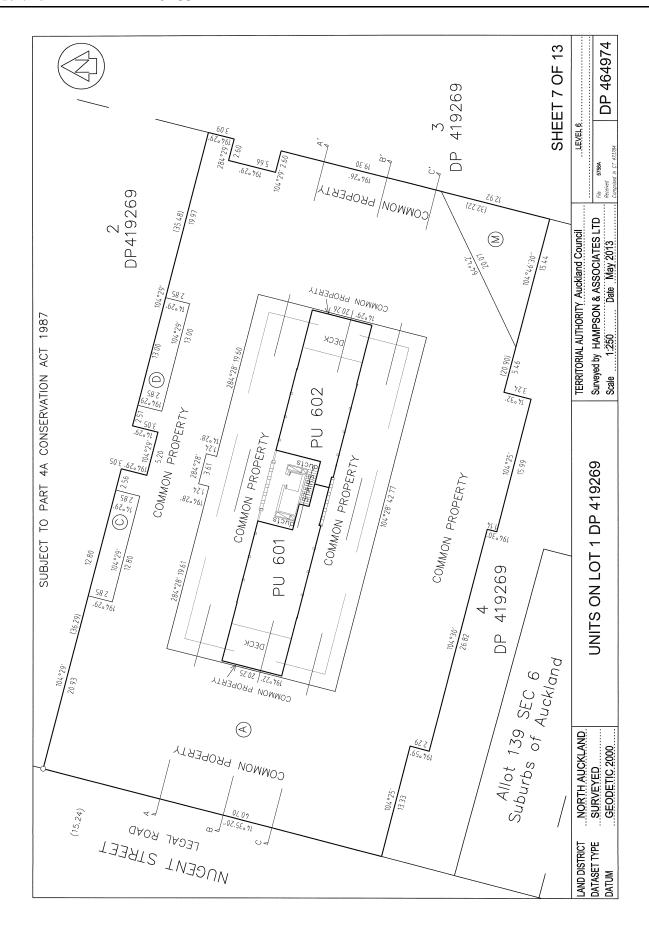

### **Search Copy**

Identifier 618422

Land Registration District North Auckland

**Date Issued** 23 December 2013

Plan Number DP 464974

Subdivision of

Lot 1 Deposited Plan 419269

**Prior References** 

### **Unit Titles Issued**

| Clift Titles Issued |        |        |        |
|---------------------|--------|--------|--------|
| 618319              | 618320 | 618321 | 618322 |
| 618323              | 618324 | 618325 | 618326 |
| 618327              | 618328 | 618329 | 618330 |
| 618331              | 618332 | 618333 | 618334 |
| 618335              | 618336 | 618337 | 618338 |
| 618339              | 618340 | 618341 | 618342 |
| 618343              | 618344 | 618345 | 618347 |
| 618348              | 618349 | 618350 | 618351 |
| 618352              | 618353 | 618354 | 618355 |
| 618356              | 618357 | 618358 | 618359 |
| 618360              | 618361 | 618362 | 618363 |
| 618364              | 618365 | 618366 | 618367 |
| 618368              | 618369 | 618370 | 618371 |
| 618372              | 618373 | 618374 | 618375 |
| 824567              | 824568 | 824569 | 824570 |
| 824571              | 824572 | 824573 |        |
|                     |        |        |        |

#### **Interests**

OWNERSHIP OF COMMON PROPERTY

Pursuant to Section 47 Unit Titles Act 2010 -

- (a) the body corporate owns the common property and
- (b) the owners of all the units are beneficially entitled to the common property as tenants in common in shares proportional to the ownership interest (or proposed ownership interest) in respect of their respective units.

Subject to Part IV A Conservation Act 1987

Subject to Section 11 Crown Minerals Act 1991

Appurtenant hereto is a right to convey stormwater created by Easement Instrument 8233580.1 - 10.1.2012 at 12:22 pm