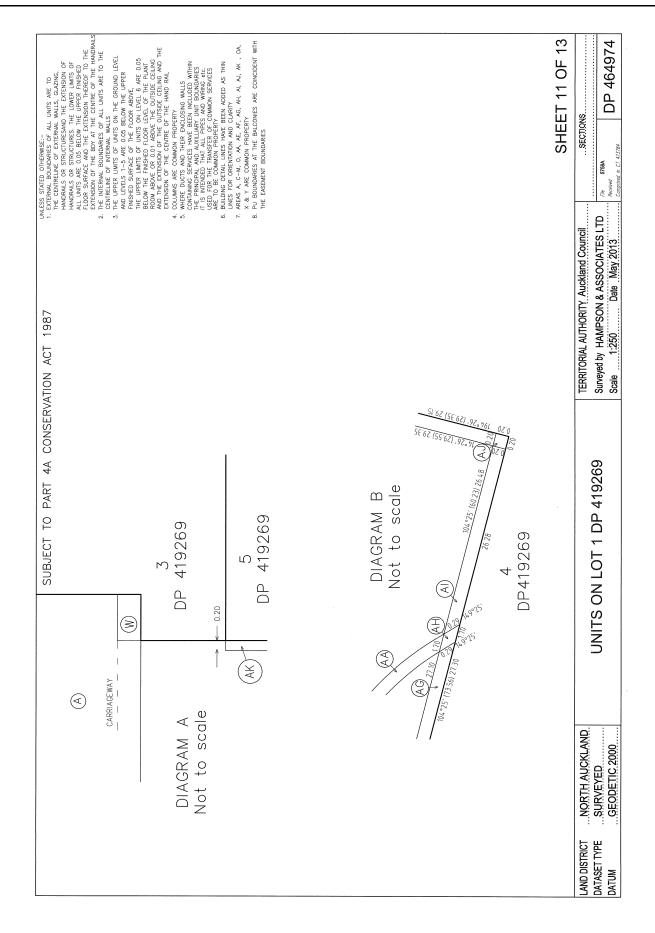

Subject to a right of way over parts marked A, W and Y and a parking easement over parts marked C, D, E, F, G, H, I, J, K and L and a seating easement over part marked M and a fire (pump room) easement over part marked O and a fire control panel easement over part marked OA and a right to convey electricity over the within land and a right to convey stormwater over the within land and a right to convey sewage over the within land and a right to convey water over the within land and a right to convey gas over the within land and a gas control panel easement over part marked AE and a right to convey communications over the within land and a fire (water supply) easement over the within land and a support (horizontal) easement over parts marked W and Y and a support easement over parts marked AF, AG, AH, AI, AJ and AK and an air, light and fire easement over parts marked A, C, D and M all on DP 419269 created by Easement Instrument 9231567.7 - produced 15.11.2012 at 3:47 pm and entered 4.4.2013 at 7.01 am

Appurtenant hereto is a right of way and a rubbish easement and an electricity supply easement and a right to convey electricity and a right to convey stormwater and a right to convey water and a right to convey communications and a pedestrian access easement and a fire (water supply) easement and a support (horizontal) easement created by Easement Instrument 9231567.7 - produced 15.11.2012 at 3:47 pm and entered 4.4.2013 at 7.01 am

The easements created by Easement Instrument 9231567.7 are subject to Section 243 (a) Resource Management Act 1991 Subject to a right (in gross) to a cable access and supply easement over parts marked AA and AH on DP 419269 in favour of Vector Limited created by Easement Instrument 9231567.8 - produced 15.11.2012 at 3:47 pm and entered 4.4.2013 at 7.01 am