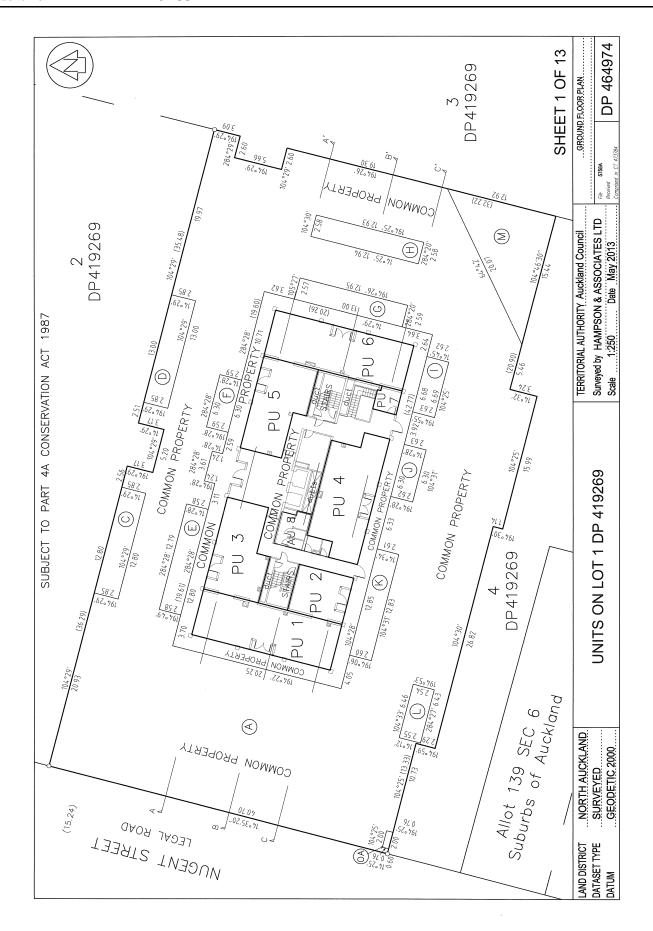

**Prior References** 

473784

Supplementary Record Sheet

618422

**Estate** 

Stratum in Freehold

**Legal Description** 

Principal Unit 103 Deposited Plan 464974

### **Search Copy**

Identifier 618422

Land Registration District North Auckland

**Date Issued** 23 December 2013

Plan Number DP 464974

Subdivision of

Lot 1 Deposited Plan 419269

**Prior References** 