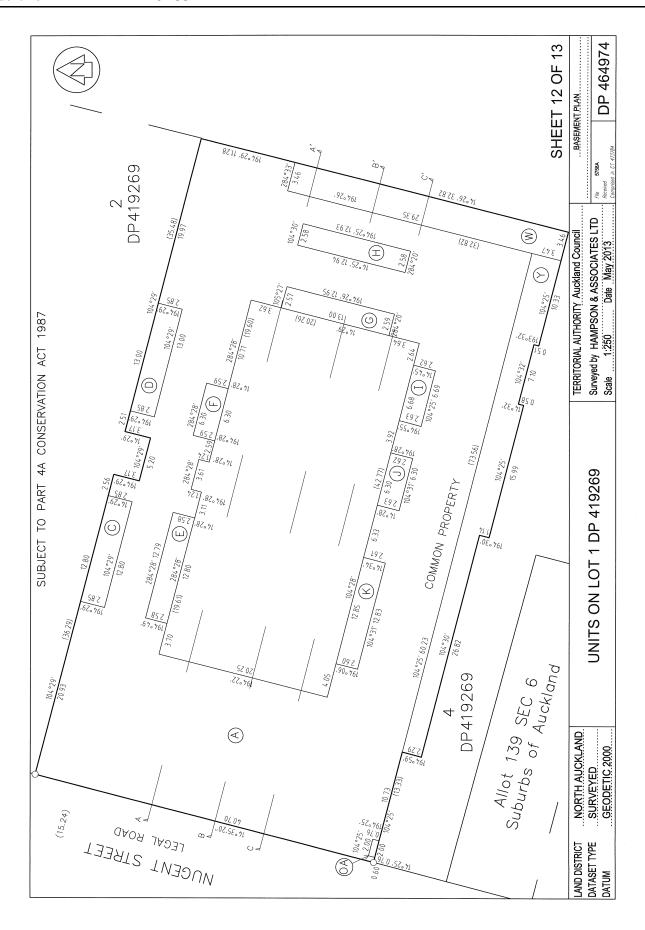

Subject to a right of way over parts marked A, W and Y and a parking easement over parts marked C, D, E, F, G, H, I, J, K and L and a seating easement over part marked M and a fire (pump room) easement over part marked O and a fire control panel easement over part marked OA and a right to convey electricity over the within land and a right to convey stormwater over the within land and a right to convey sewage over the within land and a right to convey water over the within land and a right to convey gas over the within land and a gas control panel easement over part marked AE and a right to convey communications over the within land and a fire (water supply) easement over the within land and a support (horizontal) easement over parts marked W and Y and a support easement over parts marked AF, AG, AH, AI, AJ and AK and an air, light and fire easement over parts marked A, C, D and M all on DP 419269 created by Easement Instrument 9231567.7 - produced 15.11.2012 at 3:47 pm and entered 4.4.2013 at 7.01 am

| Purpose                     | Shown                               | Servient Tenement | Document     |
|-----------------------------|-------------------------------------|-------------------|--------------|
| Right of Way                | A<br>on DP 419269                   | Lot 1 DP 419269   | El 9231567.7 |
| Right of Way                | W, Y<br>on DP 419269                | Lot 1 DP 419269   | El 9231567.7 |
| Right of Way                | BA<br>on DP 419269                  | Lot 5 DP 419269   | El 9231567.7 |
| Right of Way                | BB<br>on DP 419269                  | Lot 5 DP 419269   | El 9231567.7 |
| Parking                     | C, D<br>on DP 419269                | Lot 1 DP 419269   | El 9231567.7 |
| Parking                     | E, F, G, H, I, J, K<br>on DP 419269 | Lot 1 DP 419269   | El 9231567.7 |
| Parking                     | L<br>on DP 419269                   | Lot 1 DP 419269   | El 9231567.7 |
| Seating                     | M<br>on DP 419269                   | Lot 1 DP 419269   | El 9231567.7 |
| Fire (pump room)            | O<br>on DP 419269                   | Lot 1 DP 419269   | El 9231567.7 |
| Fire Control Panel          | OA<br>on DP 419269                  | Lot 1 DP 419269   | El 9231567.7 |
| Right to convey Electricity | Lot 1<br>on DP 419269               | Lot 1 DP 419269   | El 9231567.7 |
| Right to convey Electricity | Lot 3<br>on DP 419269               | Lot 3 DP 419269   | El 9231567.7 |