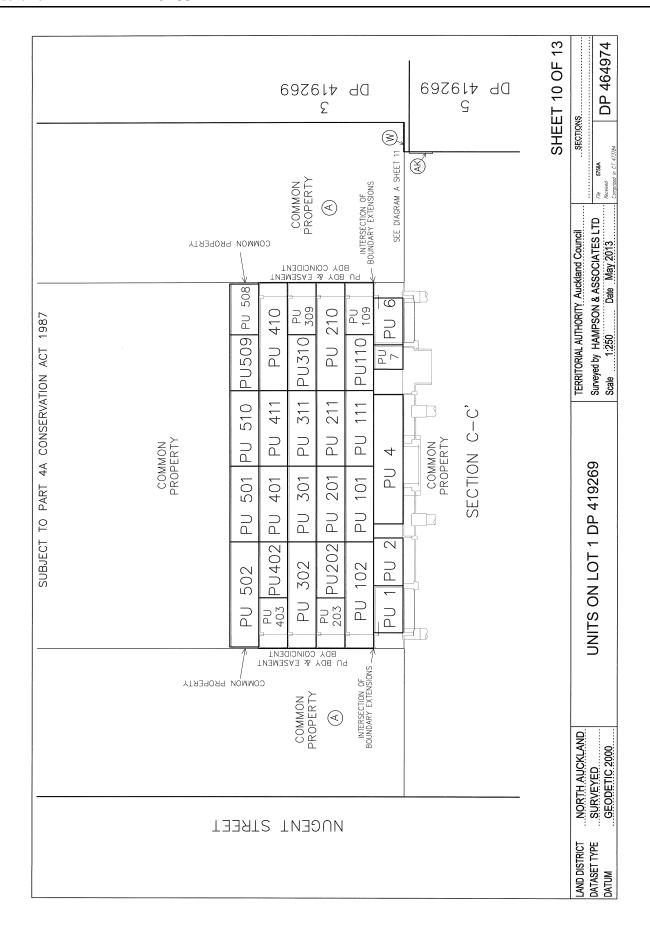

### **Search Copy**

Identifier 618422

Land Registration District North Auckland

**Date Issued** 23 December 2013

Plan Number DP 464974

Subdivision of

Lot 1 Deposited Plan 419269

**Prior References** 

#### **Interests**

OWNERSHIP OF COMMON PROPERTY

Pursuant to Section 47 Unit Titles Act 2010 -

- (a) the body corporate owns the common property and
- (b) the owners of all the units are beneficially entitled to the common property as tenants in common in shares proportional to the ownership interest (or proposed ownership interest) in respect of their respective units.

Subject to Part IV A Conservation Act 1987

Subject to Section 11 Crown Minerals Act 1991

Appurtenant hereto is a right to convey stormwater created by Easement Instrument 8233580.1 - 10.1.2012 at 12:22 pm