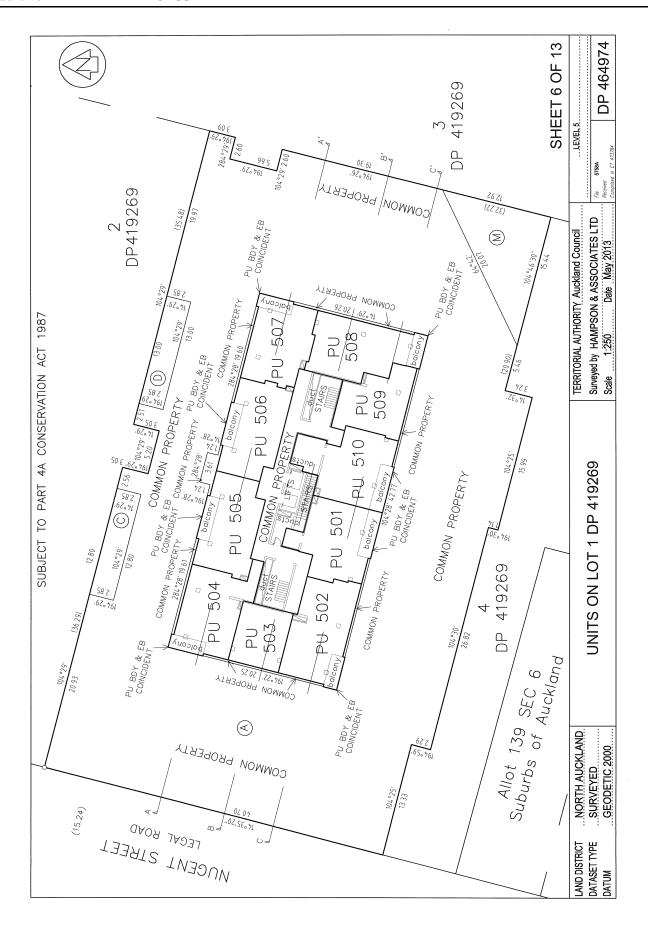

### **Search Copy**

Identifier 618422

Land Registration District North Auckland

**Date Issued** 23 December 2013

Plan Number DP 464974

Subdivision of

Lot 1 Deposited Plan 419269

**Prior References** 

### **Unit Titles Issued**

| Clift Titles Issued |        |        |        |
|---------------------|--------|--------|--------|
| 618319              | 618320 | 618321 | 618322 |
| 618323              | 618324 | 618325 | 618326 |
| 618327              | 618328 | 618329 | 618330 |
| 618331              | 618332 | 618333 | 618334 |
| 618335              | 618336 | 618337 | 618338 |
| 618339              | 618340 | 618341 | 618342 |
| 618343              | 618344 | 618345 | 618347 |
| 618348              | 618349 | 618350 | 618351 |
| 618352              | 618353 | 618354 | 618355 |
| 618356              | 618357 | 618358 | 618359 |
| 618360              | 618361 | 618362 | 618363 |
| 618364              | 618365 | 618366 | 618367 |
| 618368              | 618369 | 618370 | 618371 |
| 618372              | 618373 | 618374 | 618375 |
| 824567              | 824568 | 824569 | 824570 |
| 824571              | 824572 | 824573 |        |
|                     |        |        |        |

#### **Interests**

OWNERSHIP OF COMMON PROPERTY

Pursuant to Section 47 Unit Titles Act 2010 -

- (a) the body corporate owns the common property and
- (b) the owners of all the units are beneficially entitled to the common property as tenants in common in shares proportional to the ownership interest (or proposed ownership interest) in respect of their respective units.

Subject to Part IV A Conservation Act 1987

Subject to Section 11 Crown Minerals Act 1991

Appurtenant hereto is a right to convey stormwater created by Easement Instrument 8233580.1 - 10.1.2012 at 12:22 pm