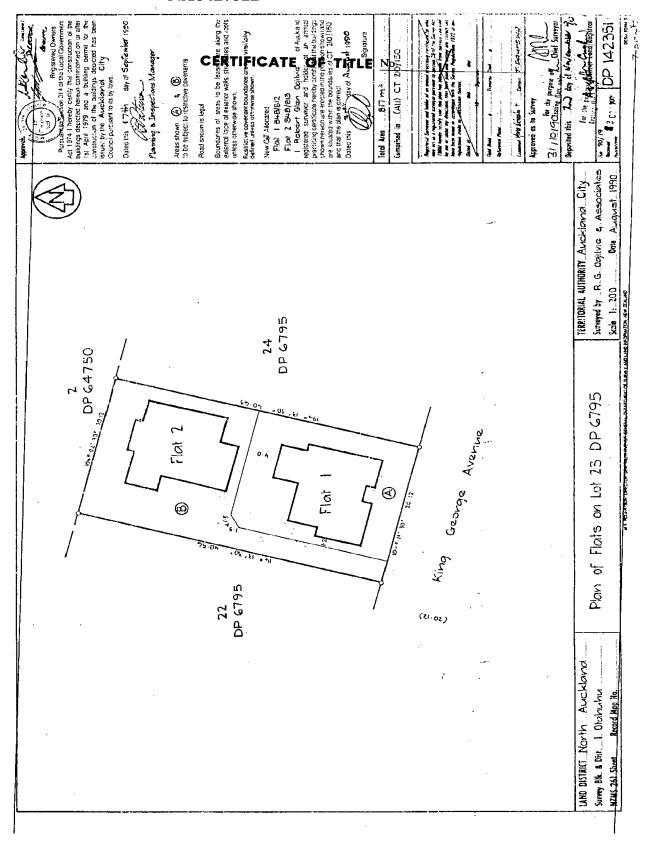

## **Prior References**

NA210/150

Fee Simple - 1/2 share **Estate** 

Area 817 square metres more or less Legal Description Lot 23 Deposited Plan 6795

**Registered Owners** 

Aifang Chen and Zhongji Ma

Leasehold Instrument L C235743.1 **Estate** 

> Term 999 years commencing on the 1st

December 1990

Legal Description Flat 1 Deposited Plan 142351

**Registered Owners** 

Aifang Chen and Zhongji Ma

## **Interests**

C235743.1 Lease of Flat 1 DP 142351 Term 999 years commencing on the 1st December 1990 Composite CT NA84B/812 issued - 7.2.1991 (Affects Fee Simple)

Land Covenant in Lease C235743.1 - 7.2.1991 (Affects Fee Simple)