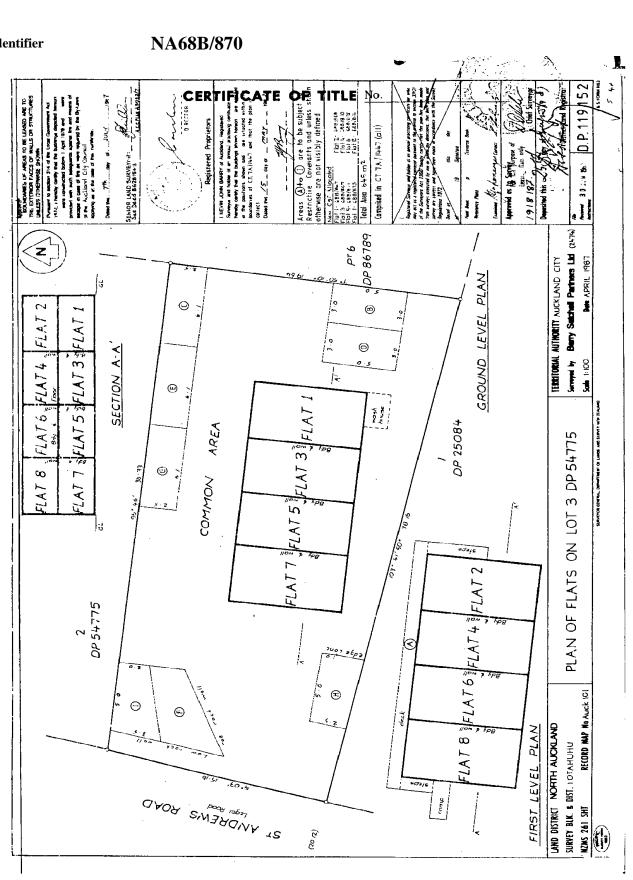

## **Prior References**

NA7A/1447

Fee Simple - 1/8 share **Estate** 

645 square metres more or less Area **Legal Description** Lot 3 Deposited Plan 54775

**Registered Owners** Maryam Ghahraman

Leasehold Instrument L B726293.4 **Estate** 

> Term 999 years commencing on the 1.9.1987

Legal Description Flat 4 Deposited Plan 119152

**Registered Owners** Maryam Ghahraman

Land Covenant in Lease B726293.4 - 7.9.1987 at 2.25 pm (Affects Fee Simple)

B726293.4 Lease of Flat 4 DP 119152 Term 999 years commencing on the 1.9.1987 Composite CT NA68B/870 issued - 7.9.1987 at 2.25 pm (Affects Fee Simple)