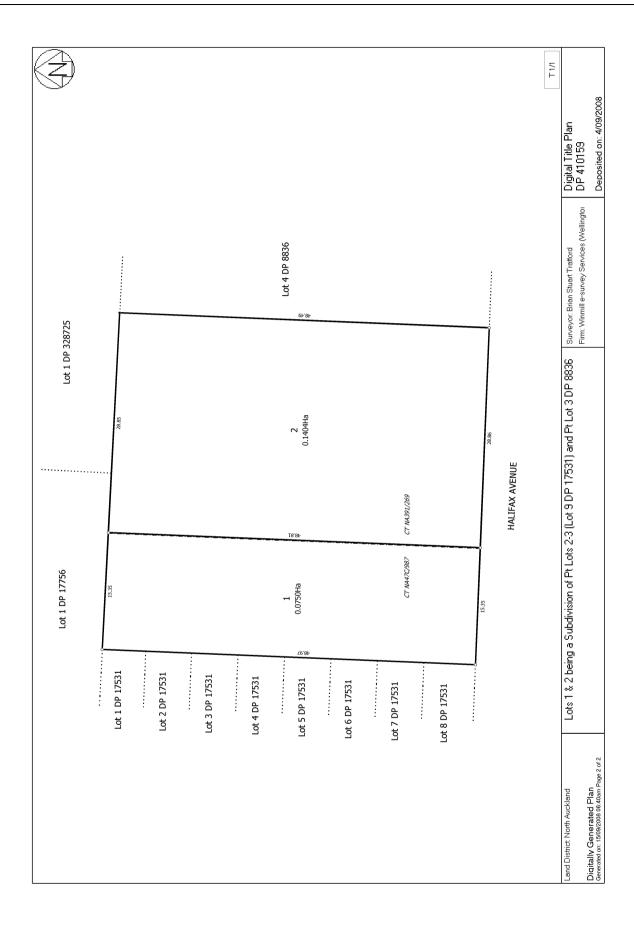

Registrar-General of Land

**Identifier** 

Land Registration District North Auckland

**Prior References** 

NA391/269 NA47C/987

**Estate** Fee Simple

Area 750 square metres more or less Lot 1 Deposited Plan 410159 **Legal Description** 