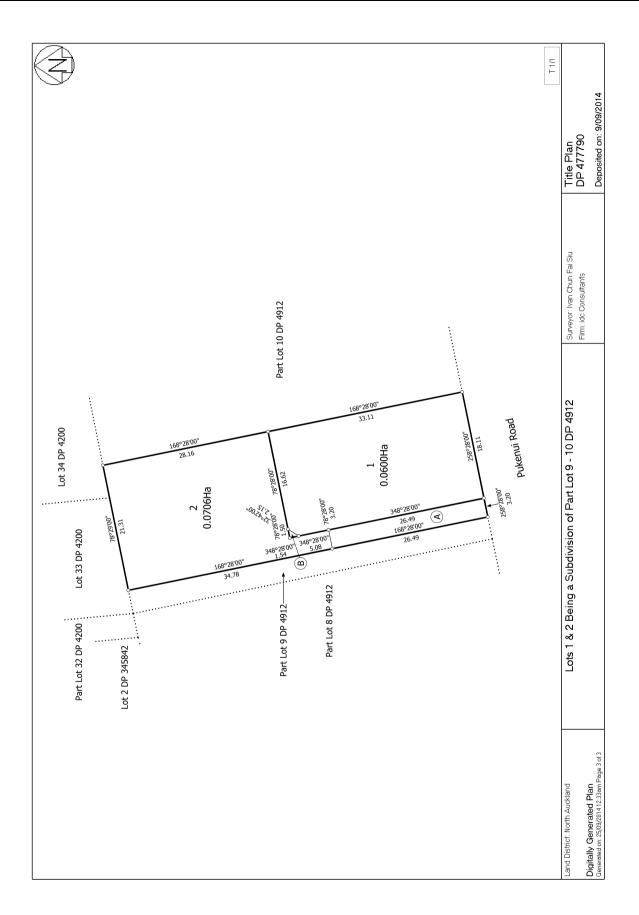

Estate Fee Simple Area 706 square metres more or less **Legal Description** Lot 2 Deposited Plan 477790 **Registered Owners** Pukenui Trustee Limited

## Interests

9810615.2 Consent Notice pursuant to Section 221 Resource Management Act 1991 - 9.9.2014 at 9:57 am

Subject to a right of way and a right to convey electricity, gas, telecommunications, computer media and water supply over part marked A on DP 477790 created by Easement Instrument 9810615.3 - 9.9.2014 at 9:57 am

Appurtenant hereto is a right of way created by Easement Instrument 9810615.3 - 9.9.2014 at 9:57 am

The easements created by Easement Instrument 9810615.3 are subject to Section 243 (a) Resource Management Act 1991 9810615.5 Encumbrance to Auckland Council - 9.9.2014 at 9:57 am