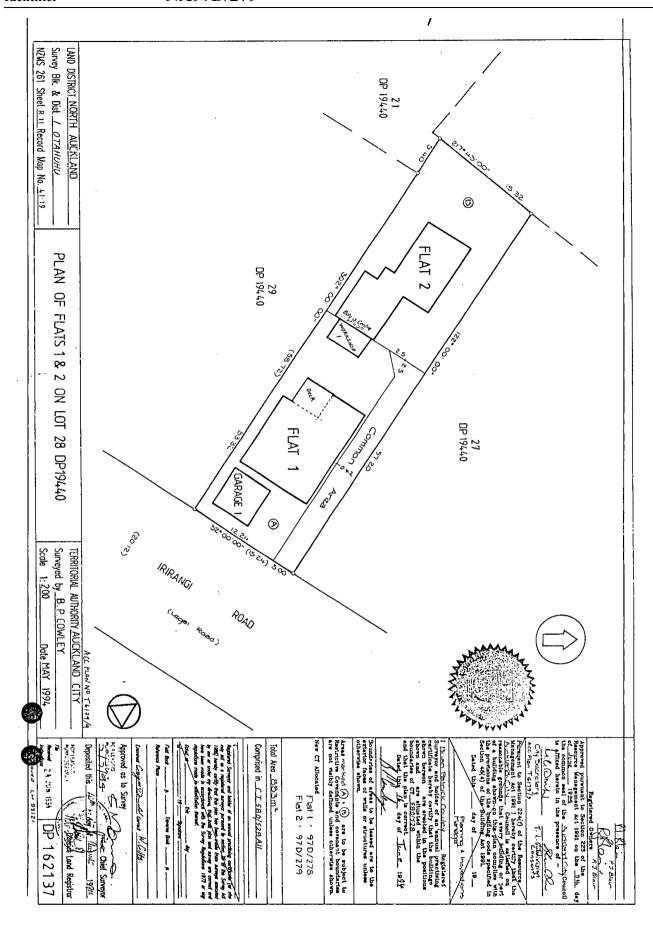

Registrar-General

**Identifier** 

Land Registration District North Auckland

**Date Issued** 

**Prior References** 

NA58D/528

Fee Simple - 1/2 share **Estate** 

Area 883 square metres more or less **Legal Description** Lot 28 Deposited Plan 19440

**Registered Owners** Qing Du and Jingyun Fei

Leasehold Estate

L C637057.4 Instrument

Term

999 years commencing on the 1 July 1994

**Legal Description** 

Flat 2 Deposited Plan 162137

**Registered Owners** 

C637057.3 Lease of Flat 1, Garage 1 and Workshop 1 Composite CT NA97D/278 issued - 4.8.1994 at 1.34 pm (Affects Fee Simple)

Land Covenant in Lease C637057.3 - 4.8.1994 at 1.34 pm (Affects Fee Simple)

Land Covenant in Lease C637057.4 - 4.8.1994 at 1.34 pm (Affects Fee Simple)

C637057.4 Lease of Flat 2 DP 162137 Term 999 years commencing on the 1 July 1994 Composite CT NA97D/279 issued - 4.8.1994 at 1.34 pm (Affects Fee Simple)

10520128.2 Mortgage to ASB Bank Limited - 19.8.2016 at 4:01 pm